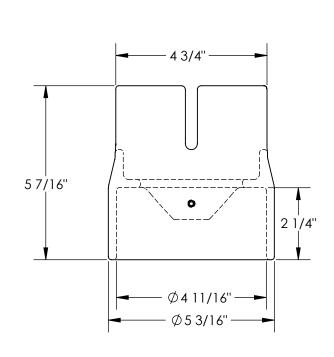

## STANDARD FEATURES

MODEL NUMBER IS BOL-CC-4.5-RF **OUTSIDE DIAMETER IS 5 3/16" INSIDE DIAMETER IS 4 11/16"** OVERALL HEIGHT IS 57/16" INSERTION HEIGHT IS 2 1/4" FOR USE ON 4 1/2" BOLLARDS MATERIAL IS CAST STEEL FINISH IS BRIGHT ZINC PLATED